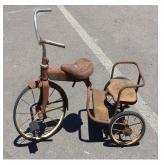

Colour charts are available upon request or visit www.duluxpowders.com.au to view online.

Worn out items

Made to look like new.....

## **Abrasive blasting & powder coating**

At Complete Barrier Solutions we offer an Abrasive Blasting Service where we are able to blast to a 2.5 grade finish or better.

All manufactured items are welded and submersed in a chromate solution prior to powder coating for superior corrosion resistance and finish.