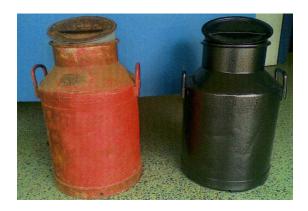

Our Powder Coated colours are cured in a large  $7.2 \times 2.4 \times 2.4$  metre oven, with no item being too small for our Powder Coating Service.

We are able to sandblast and powder coat items ranging from the old worn out ride on lawn mower deck to rusty aluminium tables and chairs; even motorcycle or car parts, antique cream cans or the hobbyist's projects aren't a problem for our professional team.