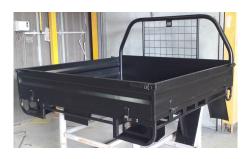

Our Powder Coated colours are cured in a large  $7.2 \times 2.4 \times 2.4$  metre oven, with no item being too small for our Powder Coating Service.

We are able to sandblast and powder coat items ranging from the old worn out ride on lawn mower deck to rusty aluminium tables and chairs; even motorcycle or car parts, antique cream cans or the hobbyist's projects aren't a problem for our professional team.