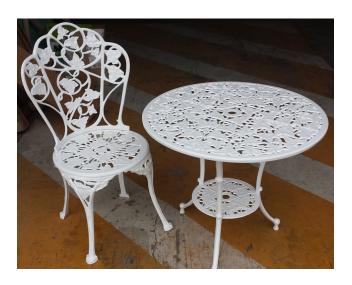

Our Powder Coated colours are cured in a large  $7.2 \times 2.4 \times 2.4$  metre oven, with no item being too small for our Powder Coating Service.

We are able to sandblast and powder coat items ranging from the old worn out ride on lawn mower deck to rusty aluminium tables and chairs; even motorcycle or car parts, antique cream cans or the hobbyist's projects aren't a problem for our professional team.